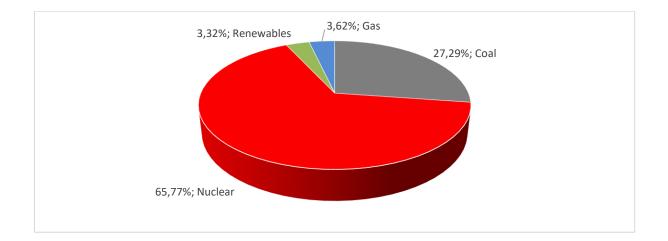

### Mix of the producer: ČEZ, a. s.

| Coal       |         | 27.29%  |
|------------|---------|---------|
| Nuclear    |         | 65.77%  |
| Gas        |         | 3.62%   |
| Renewables |         | 3.32%   |
| o/w        | water   | 2.46%   |
|            | wind    | 0.00%   |
|            | biomass | 0.86%   |
|            | solar   | 0.00%   |
|            | other   | 0.00%   |
| Total      |         | 100.00% |