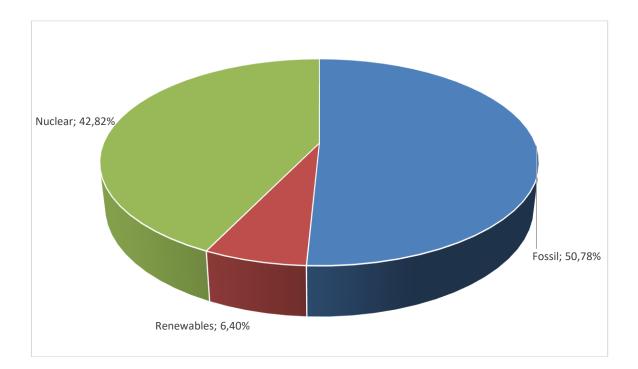

# Mix of the supplier: ČEZ Prodej, a.s., and ČEZ ESCO, a.s.

| Renewables |                            | 6.40%  |
|------------|----------------------------|--------|
| o/w:       | solar                      | 1.62%  |
|            | wind                       | 0.30%  |
|            | hydro                      | 0.96%  |
|            | geothermal                 | 0.00%  |
|            | biomass                    | 3.52%  |
|            | other                      | 0.00%  |
| Fossil     |                            | 50.78% |
| o/w:       | lignite and hard coal      | 44.69% |
|            | natural gas                | 5.79%  |
|            | oil and petroleum products | 0.14%  |
|            | secondary sources          | 0.16%  |
| Nuclear    |                            | 42.82% |