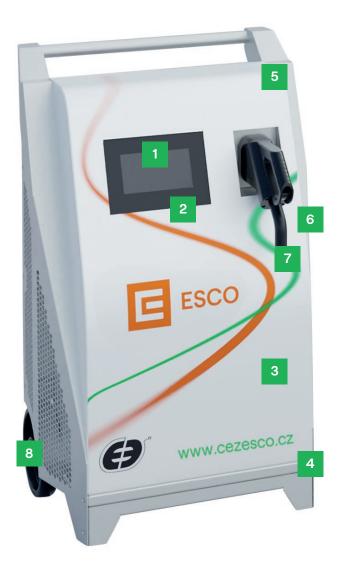

## Plug Charge Go

- Control via intuitive
  display
- 2. Charging power selection from 1-30 kW from the display
- 3. RFID card reader integrated with display
- **4.** Temperature resistant from -25 °C to +55 °C

- Remote access, diagnostics and software updates
- **6.** Low noise emissions < 60 dB
- 7. Four metres of cable for easy access to the vehicle
- 8. Castors for easy movement of the device