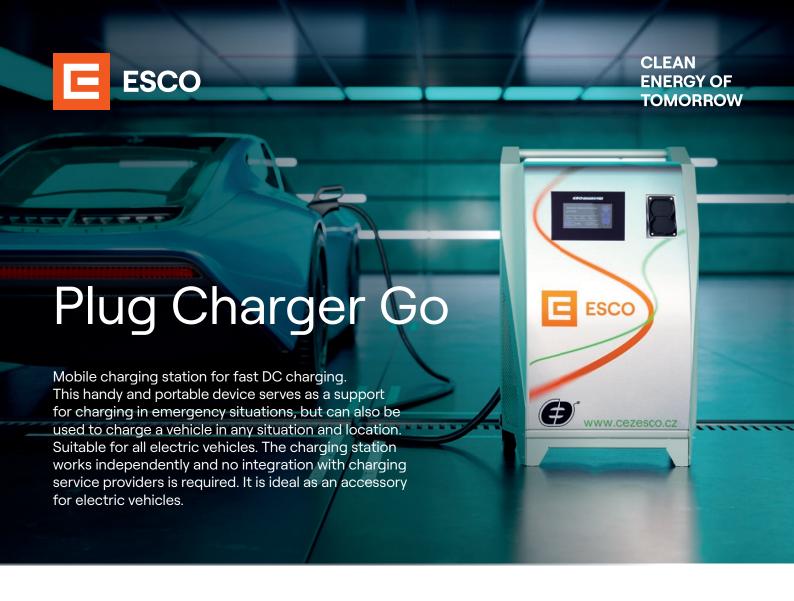

## Suitable for:

- Car repair shops
- Bus depots
- Logistics parks
- · Vehicle equipment
- Car washes

E-cars

E-buses

E-trucks

| Power                    | 30 kW                   |
|--------------------------|-------------------------|
| Device type              | Mobile charging station |
| Power class              | Fast charging           |
| Connector                | CCS                     |
| Voltage range            | 150–1 000 V             |
| Maximum charging current | 100 A                   |
| Plug & Charge            | Available               |