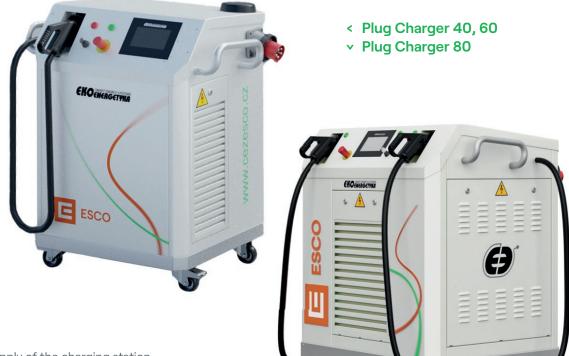

## Plug Charger

Mobile charging station for fast DC charging. Available in several power ratings (variants), these practical and portable devices can serve as a charging support in emergency situations, but also as a charging station for vehicles in any situation and location. The stations are able to operate seamlessly in locations with limited availability of electrical power. They are also suitable for heavier electric vehicles. The charging stations work independently and no integration is required with charging service providers.

## Plug Charger 40, 60, 80

- Swivel castors for easy movement of the device
- Control via intuitive 7" touchscreen
- 5.5 m cable for easy access to the vehicle
- RFID card reader (optional)
- Resistant construction against vandalism and temperature between -25 °C and +55 °C
- Low noise emission < 65 dB</li>
- Remote access, diagnostics and software updates
- Version with one or two CCS connectors (6 m)